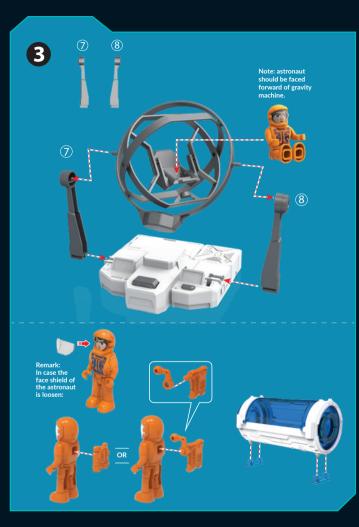

## HOW TO BUILD

1

HOW TO PLAY 4 പം Press to change light & sound (press & hold to stop training) Label Instruction --(6) <u>، ا</u> 7 (12)-----------(14)