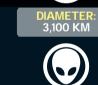

## HOW TO BUILD

1

HOW TO PLAY 4 പം Press to change light & sound (press & hold to stop training) Label Instruction --(6) <u>، ا</u> 7 (12)-----------(14)