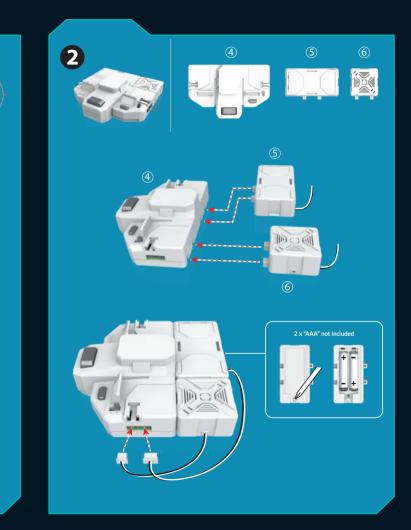

## HOW TO BUILD

1

HOW TO PLAY 4 പം Press to change light & sound (press & hold to stop training) Label Instruction --(6) <u>، ا</u> 7 (12)-----------(14)