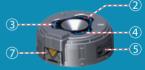

# HOW TO BUILD

#### ASTROPOD UNIVERSE 6

| V     |  |  |  |  |
|-------|--|--|--|--|
| water |  |  |  |  |

|    | 2 | 5 |    |
|----|---|---|----|
| i. | 5 | 2 | )- |
|    |   |   |    |

Space

 $\bigcirc$ Metal

7~

Curious

Crystal