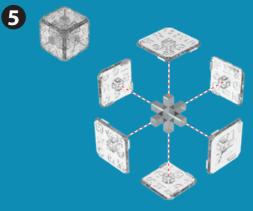

## **OBJECTIVE:**

- 1) Break down the mysterious rock to discover secrets.
- 2) Assemble and scan the alien cube with lights.
- 3) Solve 6 different messages left by alien life.