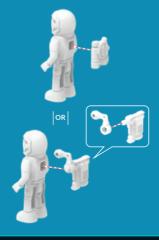

## HOW TO DISCOVER

Tools x 2

Set up your work area: Spread a few layers of newspaper on a tabletop.

1

3

Dig your way to the Alien

chisel to scrape away at the

parts inside by using the

plaster.

Rock

Optional: Place the block in a cup of water for a few minutes to soften it for easier digging.

Completely remove last plaster bits by holding it under running water and rinse well.