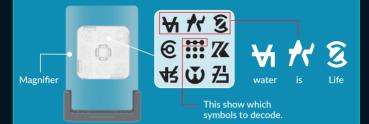

#### ASTROPOD UNIVERSE 6

| V     |  |  |  |  |
|-------|--|--|--|--|
| water |  |  |  |  |

|    | 2 | 5 |    |
|----|---|---|----|
| i. | 5 | 2 | )- |
|    |   |   |    |

Space

 $\bigcirc$ Metal

7~

Curious

Crystal

Core

 $\overline{\mathbf{O}}$ 

in

Stay

 $\mathbf{Z}$ 

74 Europa

### CODE EXAMPLE

## 7 EXAMPLE: