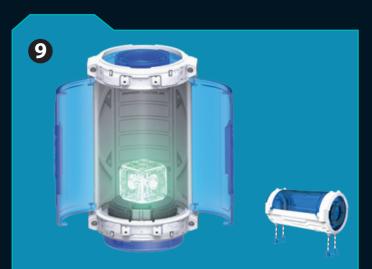

## **OBJECTIVE:**

- 1) Break down the mysterious rock to discover secrets.
- 2) Assemble and scan the alien cube with lights.
- 3) Solve 6 different messages left by alien life.