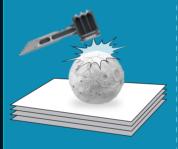

# MISSION: ROCK DISCOVERY

We found a mysterious rock deep inside a cave on EUROPA. Our exoskeleton robots brought the rock back to our research station. The rock... It feels like it is trying to speak with us... Your mission is to break it open and uncover its secrets.

## **OBJECTIVE:**

- 1) Break down the mysterious rock to discover secrets.
- 2) Assemble and scan the alien cube with lights.
- 3) Solve 6 different messages left by alien life.

## HOW TO DISCOVER

Tools x 2

Set up your work area: Spread a few layers of newspaper on a tabletop.

1

3

Dig your way to the Alien

chisel to scrape away at the

parts inside by using the