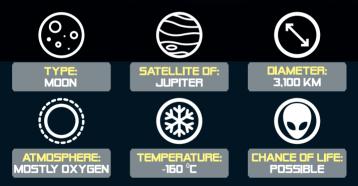

# EUROPA

explore our solar system. This time, they have landed on a moon of Jupiter called EUROPA.

EUROPA was discovered by Galileo in 1610, researched by mankind in 2024, now explored by you.

# DID YOU KNOW?

EUROPA is the 4th largest moons of Jupiter. The largest moon is Ganymede, followed by Callisto, then Io. Jupiter has a total of 80 moons!

Scan for more online instructions Scannen für weitere Online-Anleitungen Scanoz pour obtenir plus d'instructions en ligne Scan voor meer online instructies Escanear para obtener mås instrucciones online Scansiona il codice per ulteriori istruzioni online Сканируйте, чтобы открыть подробную онлайн-инструкцию Faz a leitura para obteres mais instrucces online