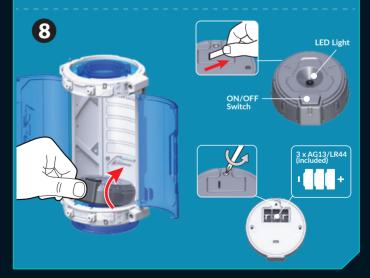

HOW TO DISCOVER



Tools x 2

Set up your work area: Spread a few layers of newspaper on a tabletop.

1

3



Dig your way to the Alien

chisel to scrape away at the

parts inside by using the

plaster.



Rock



Optional: Place the block in a cup of water for a few minutes to soften it for easier digging.



Completely remove last plaster bits by holding it under running water and rinse well.

# HOW TO BUILD



#### ASTROPOD UNIVERSE 6

| V     |  |  |  |  |
|-------|--|--|--|--|
| water |  |  |  |  |

|    | 2 | 5 |    |
|----|---|---|----|
| i. | 5 | 2 | )- |
|    |   |   |    |

Space

 $\bigcirc$ Metal

7~





Curious





Crystal



Core

 $\overline{\mathbf{O}}$ 





in

Stay

 $\mathbf{Z}$ 

74 Europa

### CODE EXAMPLE

## 7 EXAMPLE:



### NOW TRY TO SOLVE ALL OTHER MESSAGES!







### Label Instruction