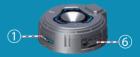

# HOW TO BUILD

#### ASTROPOD UNIVERSE 6

| V     |  |  |  |  |
|-------|--|--|--|--|
| water |  |  |  |  |

|    | 2 | 5 |    |
|----|---|---|----|
| i. | 5 | 2 | )- |
|    |   |   |    |

Space

 $\bigcirc$ Metal

7~

Curious

Crystal