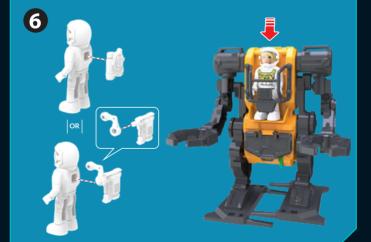

build an exoskeleton robot, then use it to do all the heavy lifting!



#### **OBJECTIVE:**

- 1) Build an Exoskeleton Robot
- 2) Insert astronaut into robot to operate machine



## DID YOU KNOW?

The Exoskeleton you just built uses a mechanical linkage called "Cam" to move. Cam has different uses like making locks or moving cars. Even Rocket Engines use cam to work!



Scan for more online instructions
Scannen für weitere Online-Anleitungen
Scannez pour obtenir plus d'instructions en ligne
Scan voor meer online instructies
Escanear para obtener más instrucciones online
Scansiona il codice per ulteriori istruzioni online
Сканируйте, чтобы открыть подробную
онлайн-инструкцию

Faz a leitura para obteres mais instruções online
FIND OUT MORE



### HOW TO BUILD









#### HOW TO PLAY









#### **Label Instruction**