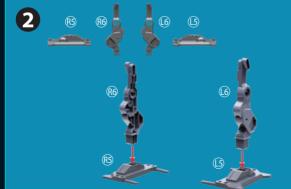

esearch. Your mission is to build an exoskeleton robot, then use it to do all the heavy lifting!



#### **OBJECTIVE:**

- 1) Build an Exoskeleton Robot
- 2) Insert astronaut into robot to operate machine



## DID YOU KNOW?

The Exoskeleton you just built uses a mechanical linkage called "Cam" to move. Cam has different uses like making locks or moving cars. Even Rocket Engines use cam to work!



Scan for more online instructions
Scannen für weitere Online-Anleitungen
Scannez pour obtenir plus d'instructions en ligne
Scan voor meer online instructies
Escanear para obtener más instrucciones online
Scansiona il codice per ulteriori istruzioni online
Сканируйте, чтобы открыть подробную
онлайн-инструкцию

Faz a leitura para obteres mais instruções online
FIND OUT MORE



### HOW TO BUILD









#### HOW TO PLAY









#### **Label Instruction**