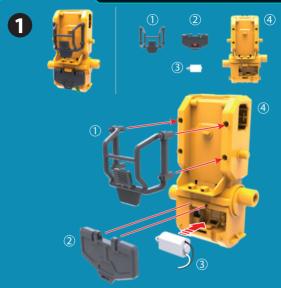

research. Your mission is to build an exoskeleton robot, then use it to do all the heavy lifting!



#### **OBJECTIVE:**

- 1) Build an Exoskeleton Robot
- 2) Insert astronaut into robot to operate machine



## DID YOU KNOW?

The Exoskeleton you just built uses a mechanical linkage called "Cam" to move. Cam has different uses like making locks or moving cars. Even Rocket Engines use cam to work!



Scan for more online instructions
Scannen für weitere Online-Anleitungen
Scannez pour obtenir plus d'instructions en ligne
Scan voor meer online instructies
Escanear para obtener más instrucciones online
Scansiona il codice per ulteriori istruzioni online
Сканируйте, чтобы открыть подробную
онлайн-инструкцию

Faz a leitura para obteres mais instruções online
FIND OUT MORE



### HOW TO BUILD









#### HOW TO PLAY









#### **Label Instruction**