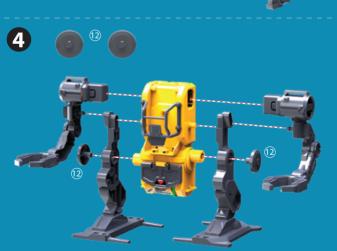

rch. Your mission is to build an exoskeleton robot, then use it to do all the heavy lifting!



#### **OBJECTIVE:**

- 1) Build an Exoskeleton Robot
- 2) Insert astronaut into robot to operate machine



## DID YOU KNOW?

The Exoskeleton you just built uses a mechanical linkage called "Cam" to move. Cam has different uses like making locks or moving cars. Even Rocket Engines use cam to work!



Scan for more online instructions
Scannen für weitere Online-Anleitungen
Scannez pour obtenir plus d'instructions en ligne
Scan voor meer online instructies
Escanear para obtener más instrucciones online
Scansiona il codice per ulteriori istruzioni online
Сканируйте, чтобы открыть подробную
онлайн-инструкцию

Faz a leitura para obteres mais instruções online
FIND OUT MORE



### HOW TO BUILD









#### HOW TO PLAY









#### **Label Instruction**