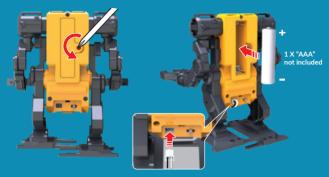

o build an exoskeleton robot, then use it to do all the heavy lifting!



#### **OBJECTIVE:**

- 1) Build an Exoskeleton Robot
- 2) Insert astronaut into robot to operate machine



## DID YOU KNOW?

The Exoskeleton you just built uses a mechanical linkage called "Cam" to move. Cam has different uses like making locks or moving cars. Even Rocket Engines use cam to work!



Scan for more online instructions
Scannen für weitere Online-Anleitungen
Scannez pour obtenir plus d'instructions en ligne
Scan voor meer online instructies
Escanear para obtener más instrucciones online
Scansiona il codice per ulteriori istruzioni online
Сканируйте, чтобы открыть подробную
онлайн-инструкцию

Faz a leitura para obteres mais instruções online
FIND OUT MORE



### HOW TO BUILD









#### HOW TO PLAY









#### **Label Instruction**