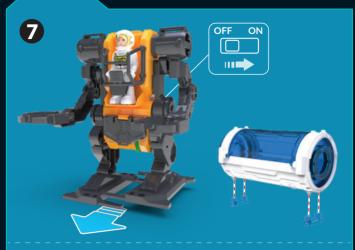

ild an exoskeleton robot, then use it to do all the heavy lifting!



#### **OBJECTIVE:**

- 1) Build an Exoskeleton Robot
- 2) Insert astronaut into robot to operate machine



## DID YOU KNOW?

The Exoskeleton you just built uses a mechanical linkage called "Cam" to move. Cam has different uses like making locks or moving cars. Even Rocket Engines use cam to work!



Scan for more online instructions
Scannen für weitere Online-Anleitungen
Scannez pour obtenir plus d'instructions en ligne
Scan voor meer online instructies
Escanear para obtener más instrucciones online
Scansiona il codice per ulteriori istruzioni online
Сканируйте, чтобы открыть подробную
онлайн-инструкцию

Faz a leitura para obteres mais instruções online
FIND OUT MORE



### HOW TO BUILD









#### HOW TO PLAY









#### **Label Instruction**