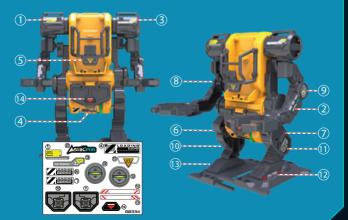

use it to do all the heavy lifting!



#### **OBJECTIVE:**

- 1) Build an Exoskeleton Robot
- 2) Insert astronaut into robot to operate machine



## DID YOU KNOW?

The Exoskeleton you just built uses a mechanical linkage called "Cam" to move. Cam has different uses like making locks or moving cars. Even Rocket Engines use cam to work!



Scan for more online instructions
Scannen für weitere Online-Anleitungen
Scannez pour obtenir plus d'instructions en ligne
Scan voor meer online instructies
Escanear para obtener más instrucciones online
Scansiona il codice per ulteriori istruzioni online
Сканируйте, чтобы открыть подробную
онлайн-инструкцию

Faz a leitura para obteres mais instruções online
FIND OUT MORE



### HOW TO BUILD









#### HOW TO PLAY









#### **Label Instruction**