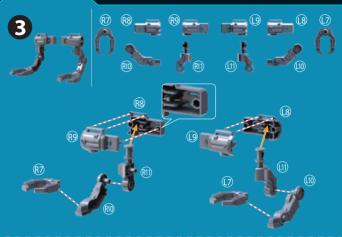

earch. Your mission is to build an exoskeleton robot, then use it to do all the heavy lifting!



#### **OBJECTIVE:**

- 1) Build an Exoskeleton Robot
- 2) Insert astronaut into robot to operate machine



## DID YOU KNOW?

The Exoskeleton you just built uses a mechanical linkage called "Cam" to move. Cam has different uses like making locks or moving cars. Even Rocket Engines use cam to work!



Scan for more online instructions
Scannen für weitere Online-Anleitungen
Scannez pour obtenir plus d'instructions en ligne
Scan voor meer online instructies
Escanear para obtener más instrucciones online
Scansiona il codice per ulteriori istruzioni online
Сканируйте, чтобы открыть подробную
онлайн-инструкцию

Faz a leitura para obteres mais instruções online
FIND OUT MORE



### HOW TO BUILD









#### HOW TO PLAY









#### **Label Instruction**