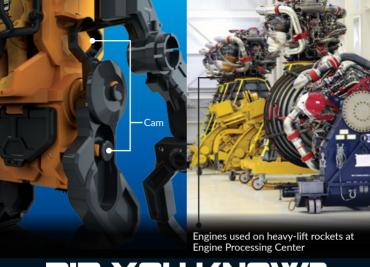

## DID YOU KNOW?

The Exoskeleton you just built uses a mechanical linkage called "Cam" to move. Cam has different uses like making locks or moving cars. Even Rocket Engines use cam to work!

Scan for more online instructions
Scannen für weitere Online-Anleitungen
Scannez pour obtenir plus d'instructions en ligne
Scan voor meer online instructies
Escanear para obtener más instrucciones online
Scansiona il codice per ulteriori istruzioni online
Сканируйте, чтобы открыть подробную
онлайн-инструкцию