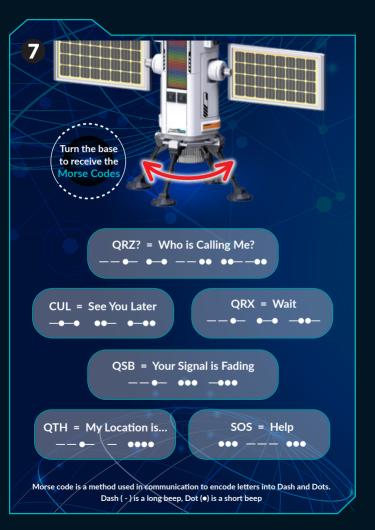

### MISSION: COMMUNICATION STATION

Our scanners are picking up statics all over EUROPA, and people even heard Alien sounds and unknown Morse code beeping! We must analyse these signals immediately! Your mission is to build a communication station and decode those mysterious messages!

#### **OBJECTIVE:**

- 1) Build a communication station
- 2) Find Alien sounds
- 3) Find beeping sounds, solve 6 different MORSE CODES

Real photo of Europa, taken by Juno space probe on Sept 2022

Juno space probe