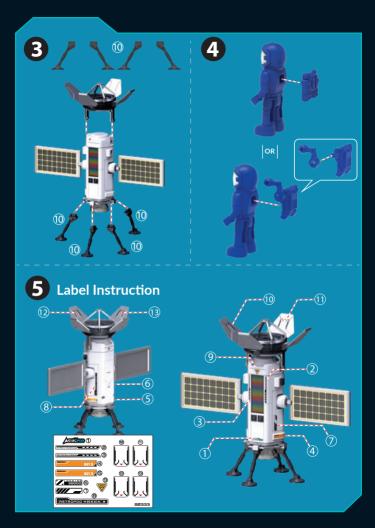

YOUR EQUIPMENT

FI-9895

(what's included) Parts x 15 • Life pod x 1 • Astronaut x 1 Achievement card x 1

#### FUN TO BUILD