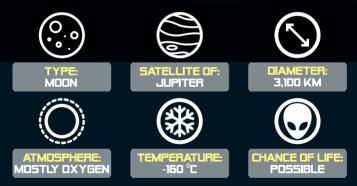

# EUROPA

explore our solar system. This time, they have landed on a moon of Jupiter called EUROPA.

EUROPA was discovered by Galileo in 1610, researched by mankind in 2024, now explored by you.