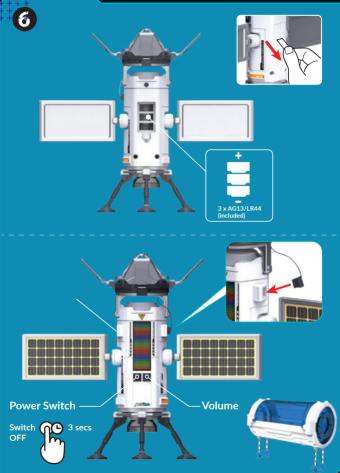

YOUR EQUIPMENT

FI-9895

(what's included) Parts x 15 • Life pod x 1 • Astronaut x 1 Achievement card x 1

#### FUN TO BUILD