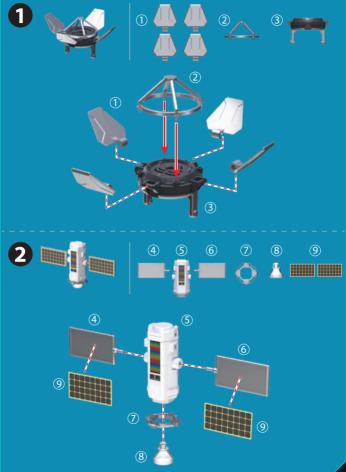

YOUR EQUIPMENT

FI-9895

(what's included) Parts x 15 • Life pod x 1 • Astronaut x 1 Achievement card x 1

#### FUN TO BUILD